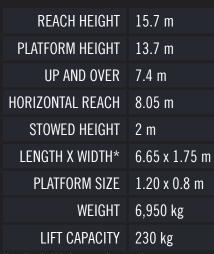

## ITE SIGMA 16 PRO

## Compact electric articulated boom

**ELECTRIC POWERED** Perfect for indoor applications **OUTDOOR RATED** Wind rated for outdoor use

**NON MARKING TYRES** 

IPAF 3b Requires IPAF category 3b

\*Length and width shown are when stowed.

The Sigma 16 electric articulating booms, with their high up & over clearance and outreach, overcome all obstacles to reach remote work areas. The jib with horizontal rotation offers a precise and safe approach without repositioning the machine. This additional movement flexibility enables operators to save precious time with manoeuvre and access areas that are not accessible with a regular jib.