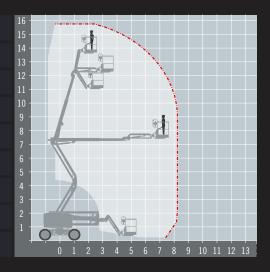

The Sigma 16 electric articulating booms, with their high up & over clearance and outreach, overcome all obstacles to reach remote work areas. The jib with horizontal rotation offers a precise and safe approach without repositioning the machine. This additional movement flexibility enables operators to save precious time with manoeuvre and access areas that are not accessible with a regular jib.